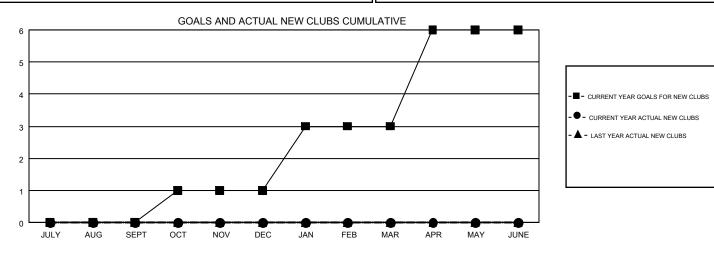

## LOCATION: INDIANA

GMT: OPEN

|               | Club          | s         |               | Members<br>RESULTS FOR 2019-2020 |                           |                         |                                                    |  |
|---------------|---------------|-----------|---------------|----------------------------------|---------------------------|-------------------------|----------------------------------------------------|--|
|               | RESULTS FOR   | 2019-2020 |               |                                  |                           |                         |                                                    |  |
| QUARTER       | NEW CLUB GOAL | NEW CLUBS | DROPPED CLUBS | QUARTER                          | MEMBER GROWTH NET<br>GOAL | MEMBER GROWTH<br>ACTUAL | DROPPED<br>MEMBERS ACTUAL<br>(including transfers) |  |
| JULY/AUG/SEPT | 0             | 0         | 1             | JULY/AUG/SEPT                    | 129                       | 121                     | 133                                                |  |
| OCT/NOV/DEC   | 1             | 0         | 0             | OCT/NOV/DEC                      | 151                       | 0                       | 0                                                  |  |
| JAN/FEB/MAR   | 2             | 0         | 0             | JAN/FEB/MAR                      | 172                       | 0                       | 0                                                  |  |
| APR/MAY/JUNE  | 3             | 0         | 0             | APR/MAY/JUNE                     | 140                       | 0                       | 0                                                  |  |