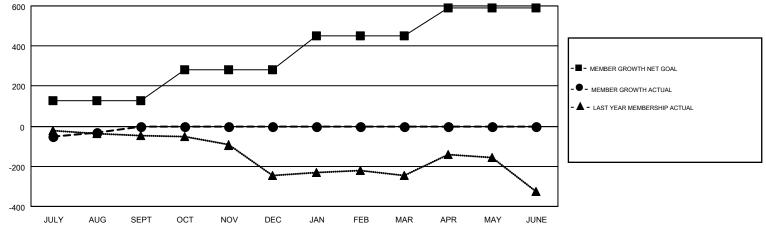

## LOCATION: INDIANA

GMT: OPEN

|               | Club          | s         |               | Members<br>RESULTS FOR 2019-2020 |                           |                         |                                                    |  |
|---------------|---------------|-----------|---------------|----------------------------------|---------------------------|-------------------------|----------------------------------------------------|--|
|               | RESULTS FOR   | 2019-2020 |               |                                  |                           |                         |                                                    |  |
| QUARTER       | NEW CLUB GOAL | NEW CLUBS | DROPPED CLUBS | QUARTER                          | MEMBER GROWTH NET<br>GOAL | MEMBER GROWTH<br>ACTUAL | DROPPED<br>MEMBERS ACTUAL<br>(including transfers) |  |
| JULY/AUG/SEPT | 0             | 0         | 1             | JULY/AUG/SEPT                    | 129                       | 121                     | 133                                                |  |
| OCT/NOV/DEC   | 1             | 0         | 0             | OCT/NOV/DEC                      | 151                       | 0                       | 0                                                  |  |
| JAN/FEB/MAR   | 2             | 0         | 0             | JAN/FEB/MAR                      | 172                       | 0                       | 0                                                  |  |
| APR/MAY/JUNE  | 3             | 0         | 0             | APR/MAY/JUNE                     | 140                       | 0                       | 0                                                  |  |